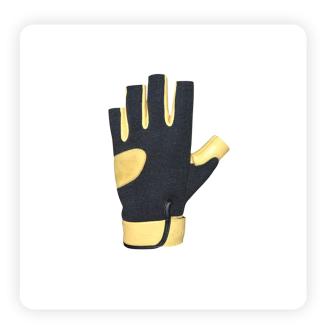

## Description

The light weight glove made of quality leather with great durability and dexterity. The palm reinforced with double layers of leather and back made of breathable stretch nylon. Carabiner hole on the wrist for attaching to harness. Good choice for rappelling and belaying. Available on half finger and full finger.